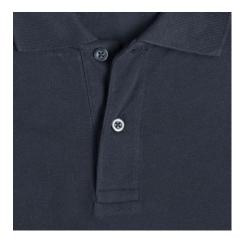

## **Specification**

RUSSELL CLASSIC POLYCOTTON POLO made from single twin yarn. Classic pattern long sleeve sewn on the side, reinforcing traces on collar and shoulder flaps, double stitch along the shoulders, bottom and around the armpits, extra stitching around the shoulder straps, three colored button shirts. spare button, strap along shoulder and neck, reinforcement on back with zipper, breast pocket, longer back of shirt, reinforced shoulder pads. dark weight M