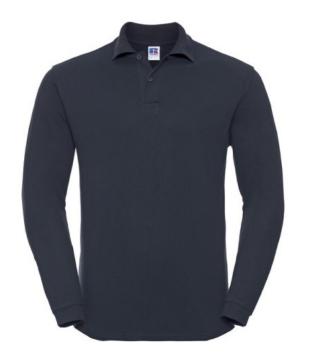

# AD LS CLSIC COTTON POLO SHIRT

## **Basic informations**

Size: M

Length: 58 Width: 38 Height: 32

Printing type: Vez

Size: M

Color: Dark taupe

## **Specification**

RUSSELL CLASSIC POLYCOTTON POLO made from single twin yarn. Classic pattern long sleeve sewn on the side, reinforcing traces on collar and shoulder flaps, double stitch along the shoulders, bottom and around the armpits, extra stitching around the shoulder straps, three colored button shirts. spare button, strap along shoulder and neck, reinforcement on back with zipper, breast pocket, longer back of shirt, reinforced shoulder pads. dark weight M