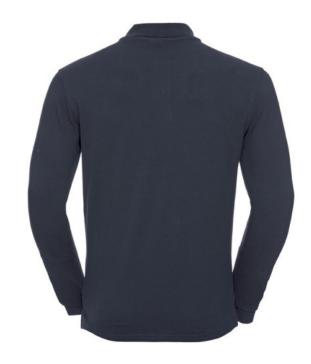

## **Specification**

RUSSELL CLASSIC POLYCOTTON POLO made from single twin yarn. Classic pattern long sleeve sewn on the side, reinforcing traces on collar and shoulder flaps, double stitch along the shoulders, bottom and around the armpits, extra stitching around the shoulder straps, three colored button shirts. spare button, strap along shoulder and neck, reinforcement on back with zipper, breast pocket, longer back of shirt, reinforced shoulder pads. dark weight M